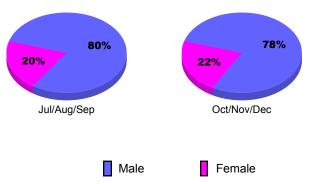

Oct/Nov/Dec 0 -1 0 0 Totals Totals 0 **Club Results 2010-2011** Goal, New, Dropped, Gain/Loss 1.2 30 0.8 20 0.4 10 0 0 -0.4 -10 -0.8 -20 -30 -1.2 Jul/Aug/Sep Oct/Nov/Dec Goal Gain Loss C Actual Dropped Comparison of Club Gain/Loss **Current Year Compared to the Previous Year** 6 6 4 2 2 0 0 -2 -2 -4 -4 -6 -6 -8 Jul/Aug/Sep Oct/Nov/Dec Current Year Previous Year Current Year YTD Status Quo Clubs 2010-2011 Status Quo Clubs Compared to Status Quo Members 6 2 0

Oct/Nov/Dec

Total Status Quo Members

## **MEMBERSHIP Membership** Results <u>Membership</u> 2010-2011 2009-2010 Net Actual Actual Gain/ Gain/ Memb New Dropped Loss of Loss of Goal Memb Memb Memb **Memb** -27 -5 -8 0 22 37 -29 8 -8 -16 0 59 -56

GMT CA: 4



## **Gender Comparison 2010-2011**

Oct/Nov/Dec

Previous Year

Jul/Aug/Sep