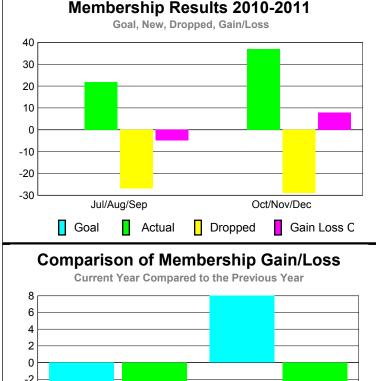

## **MEMBERSHIP Membership** Results <u>Membership</u> 2010-2011 2009-2010 Net Actual Actual Gain/ Gain/ Memb New Dropped Loss of Loss of Goal Memb Memb Memb **Memb** -27 -5 -8 0 22 37 -29 8 -8 -16 0 59 -56